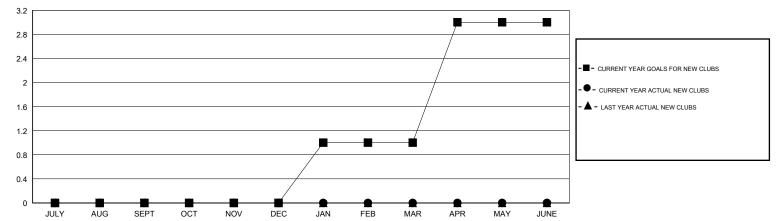

# **LOCATION ENGLAND**

GMT CA 4

|               |                  | Clubs            |                  |                  |               |                    | Members                             |                    |                  |
|---------------|------------------|------------------|------------------|------------------|---------------|--------------------|-------------------------------------|--------------------|------------------|
|               | RESUL            | TS FOR 2014-2015 |                  |                  |               | RESU               | JLTS FOR 2014-2015                  |                    |                  |
| QUARTER       | NEW CLUB<br>GOAL | NEW CLUBS        | DROPPED<br>CLUBS | NET<br>GAIN/LOSS | QUARTER       | NEW MEMBER<br>GOAL | CHARTER AND<br>NEW MEMBERS<br>ADDED | DROPPED<br>MEMBERS | NET<br>GAIN/LOSS |
| JULY/AUG/SEPT | 0                | 0                | 0                | 0                | JULY/AUG/SEPT | 15                 | 24                                  | 26                 | -2               |
| OCT/NOV/DEC   | 0                | 0                | 0                | 0                | OCT/NOV/DEC   | -5                 | 28                                  | 29                 | -1               |
| JAN/FEB/MAR   | 1                | 0                | 0                | 0                | JAN/FEB/MAR   | 40                 | 20                                  | 18                 | 2                |
| APR/MAY/JUNE  | 2                | 0                | 0                | 0                | APR/MAY/JUNE  | 42                 | 0                                   | 0                  | 0                |

### GOALS AND ACTUAL NEW CLUBS CUMULATIVE