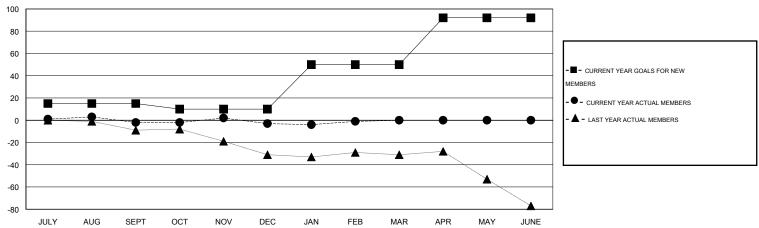

# **LOCATION ENGLAND**

GMT CA 4

|               |                  | Clubs            |                  |                  |               |                    | Members                             |                    |                  |
|---------------|------------------|------------------|------------------|------------------|---------------|--------------------|-------------------------------------|--------------------|------------------|
|               | RESUL            | TS FOR 2014-2015 |                  |                  |               | RESU               | JLTS FOR 2014-2015                  |                    |                  |
| QUARTER       | NEW CLUB<br>GOAL | NEW CLUBS        | DROPPED<br>CLUBS | NET<br>GAIN/LOSS | QUARTER       | NEW MEMBER<br>GOAL | CHARTER AND<br>NEW MEMBERS<br>ADDED | DROPPED<br>MEMBERS | NET<br>GAIN/LOSS |
| JULY/AUG/SEPT | 0                | 0                | 0                | 0                | JULY/AUG/SEPT | 15                 | 24                                  | 26                 | -2               |
| OCT/NOV/DEC   | 0                | 0                | 0                | 0                | OCT/NOV/DEC   | -5                 | 28                                  | 29                 | -1               |
| JAN/FEB/MAR   | 1                | 0                | 0                | 0                | JAN/FEB/MAR   | 40                 | 20                                  | 18                 | 2                |
| APR/MAY/JUNE  | 2                | 0                | 0                | 0                | APR/MAY/JUNE  | 42                 | 0                                   | 0                  | 0                |

#### GOALS AND ACTUAL MEMBERS CUMULATIVE

| DROPPED CLUBS: 0     |    | 32 CLUBS OF 62 ADDED 1 OR MORE<br>NEW MEMBERS | GENDER DISTRIBU<br>MALE<br>FEMALE | TION<br>885 (70.74%)<br>366 (29.26%) |
|----------------------|----|-----------------------------------------------|-----------------------------------|--------------------------------------|
| DROPPED MEMBERS      |    |                                               |                                   |                                      |
| DECEASED             | 9  | CLICK HERE FOR HEALTH                         | FAMILY UNIT MEMBERS               | 165                                  |
| CLUB CANCELLED OTHER | 64 | ASSESSMENT DATA                               | HEAD OF HOUSEHOLD                 | 82                                   |
| TOTAL                | 73 |                                               | NON-HEAD OF HOUSEHOLD             | 83                                   |